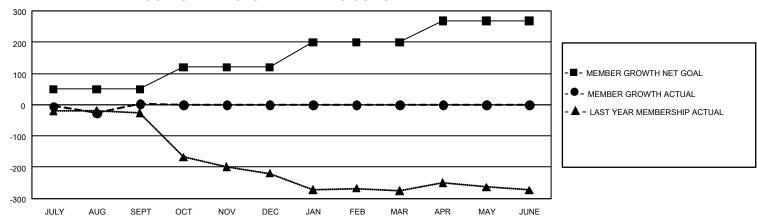

## GMT Constitutional Area 8, Group F

REPORT DOES NOT INCLUDE CLUBS IN UNDISTRICTED AREAS.

| Clubs                 |               |           |               | Members               |                         |                         |                                                    |
|-----------------------|---------------|-----------|---------------|-----------------------|-------------------------|-------------------------|----------------------------------------------------|
| RESULTS FOR 2022-2023 |               |           |               | RESULTS FOR 2022-2023 |                         |                         |                                                    |
| QUARTER               | NEW CLUB GOAL | NEW CLUBS | DROPPED CLUBS | QUARTER ME            | MBER GROWTH NET<br>GOAL | MEMBER GROWTH<br>ACTUAL | DROPPED MEMBERS<br>ACTUAL (including<br>transfers) |
| JULY/AUG/SEPT         | 0             | 1         | 1             | JULY/AUG/SEPT         | 50                      | 88                      | 70                                                 |
| OCT/NOV/DEC           | 9             | 0         | 0             | OCT/NOV/DEC           | 70                      | 0                       | 0                                                  |
| JAN/FEB/MAR           | 9             | 0         | 0             | JAN/FEB/MAR           | 80                      | 0                       | 0                                                  |
| APR/MAY/JUNE          | 6             | 0         | 0             | APR/MAY/JUNE          | 68                      | 0                       | 0                                                  |

## GOALS AND ACTUAL MEMBERS CUMULATIVE

| DROPPED CLUBS: 1 |    | 22 CLUBS OF 101 ADDED 1 OR | GENDER DISTRIBUTION                 |                |  |
|------------------|----|----------------------------|-------------------------------------|----------------|--|
|                  |    | MORE NEW MEMBERS           | MALE                                | 1,473 (67.79%) |  |
|                  |    |                            | FEMALE                              | 700 (32.21%)   |  |
| DROPPED MEMBERS  |    |                            | NON BINARY                          | 0 (0.00%)      |  |
| DECEASED         | 6  |                            | PREFER NOT TO ANSWER                | 0 (0.00%)      |  |
| CLUB CANCELLED   | 20 |                            | TOTAL FAMILY UNIT MEMBERS 260       |                |  |
| OTHER            | 44 | CLICK HERE FOR             | TOTAL PAVILLE GIVE WEIGHT           |                |  |
| TOTAL            | 70 | CUMULATIVE MEMBERSHIP DATA | FAMILY MEMBERS PAYING HALF DUES 13: |                |  |