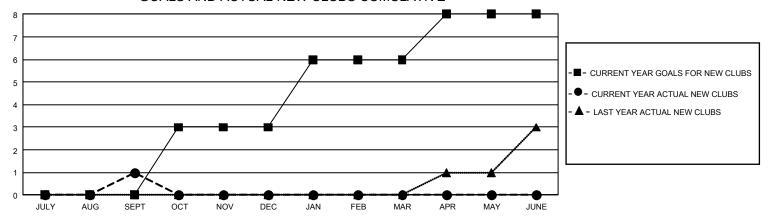

## GMT Constitutional Area 8, Group F

REPORT DOES NOT INCLUDE CLUBS IN UNDISTRICTED AREAS.

| Clubs                 |               |           |               | Members               |                         |                         |                                                    |
|-----------------------|---------------|-----------|---------------|-----------------------|-------------------------|-------------------------|----------------------------------------------------|
| RESULTS FOR 2022-2023 |               |           |               | RESULTS FOR 2022-2023 |                         |                         |                                                    |
| QUARTER               | NEW CLUB GOAL | NEW CLUBS | DROPPED CLUBS | QUARTER ME            | MBER GROWTH NET<br>GOAL | MEMBER GROWTH<br>ACTUAL | DROPPED MEMBERS<br>ACTUAL (including<br>transfers) |
| JULY/AUG/SEPT         | 0             | 1         | 1             | JULY/AUG/SEPT         | 50                      | 88                      | 70                                                 |
| OCT/NOV/DEC           | 9             | 0         | 0             | OCT/NOV/DEC           | 70                      | 0                       | 0                                                  |
| JAN/FEB/MAR           | 9             | 0         | 0             | JAN/FEB/MAR           | 80                      | 0                       | 0                                                  |
| APR/MAY/JUNE          | 6             | 0         | 0             | APR/MAY/JUNE          | 68                      | 0                       | 0                                                  |

## GOALS AND ACTUAL NEW CLUBS CUMULATIVE